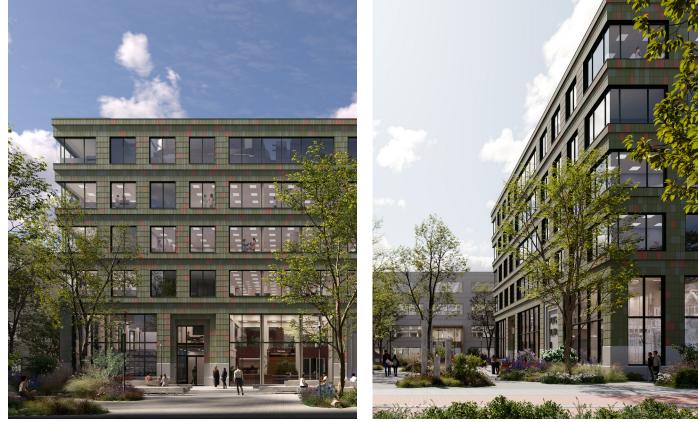

#### COLOUR

Pretty Plastic is available in four different colours: ochre, terracotta, green, and grey, each offering three shades. Colours shown serve as representative examples to provide an initial impression. However, due to the inherent characteristics of recycled materials, the delivered product may exhibit slight variations in colour and finish.