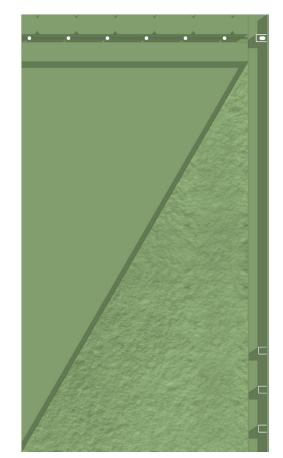

#### RELIEF

We currently produce our "Basic Third" tile in a standard format with a vertical relief but the design of the tile offers endless possibilities in reliefs and textures. The below indicated design studies give a first overview of these opportunities. Please contact Pretty Plastic to get more information on these bespoke editions.