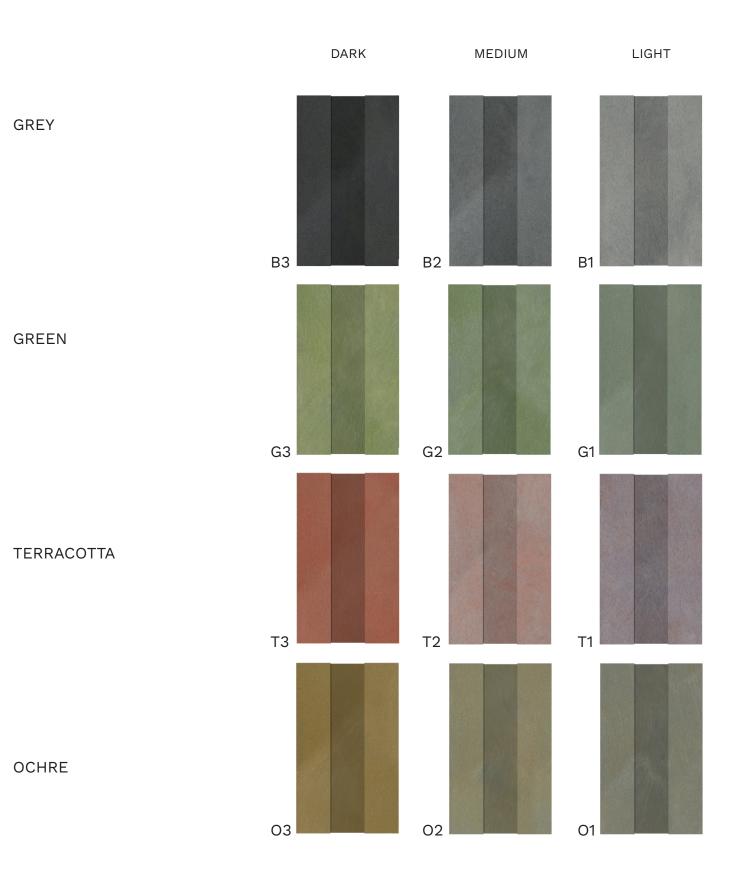

#### COLOUR

Pretty Plastic is available in four different colours: ochre, terracotta, green, and grey, each offering three shades. Colours shown serve as representative examples to provide an initial impression. However, due to the inherent characteristics of recycled materials, the delivered product may exhibit slight variations in colour and finish.