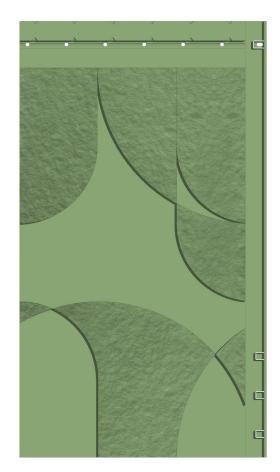

#### RELIEF

We currently produce our "Basic Third" tile in a standard format with a vertical relief but the design of the tile offers endless possibilities in reliefs and textures. The below indicated design studies give a first overview of these opportunities. Please contact Pretty Plastic to get more information on these bespoke editions.

**PRODUCT NAME** BASIC THIRD "CURVES"

241025 V8

**PRODUCT NAME** BASIC THIRD "STRIPES"