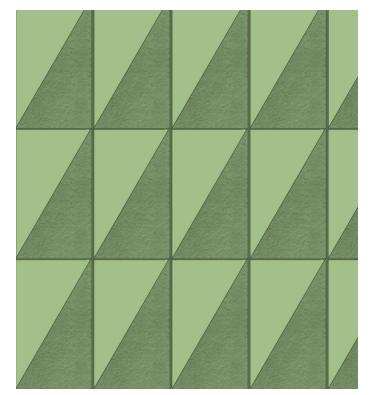

#### RELIEF

We currently produce our "Basic Third" tile in a standard format with a vertical relief but the design of the tile offers endless possibilities in reliefs and textures. The below indicated design studies give a first overview of these opportunities. Please contact Pretty Plastic to get more information on these bespoke editions.

**PRODUCT NAME** BASIC THIRD "CURVES"

241025 V8

**PRODUCT NAME** BASIC THIRD "STRIPES"