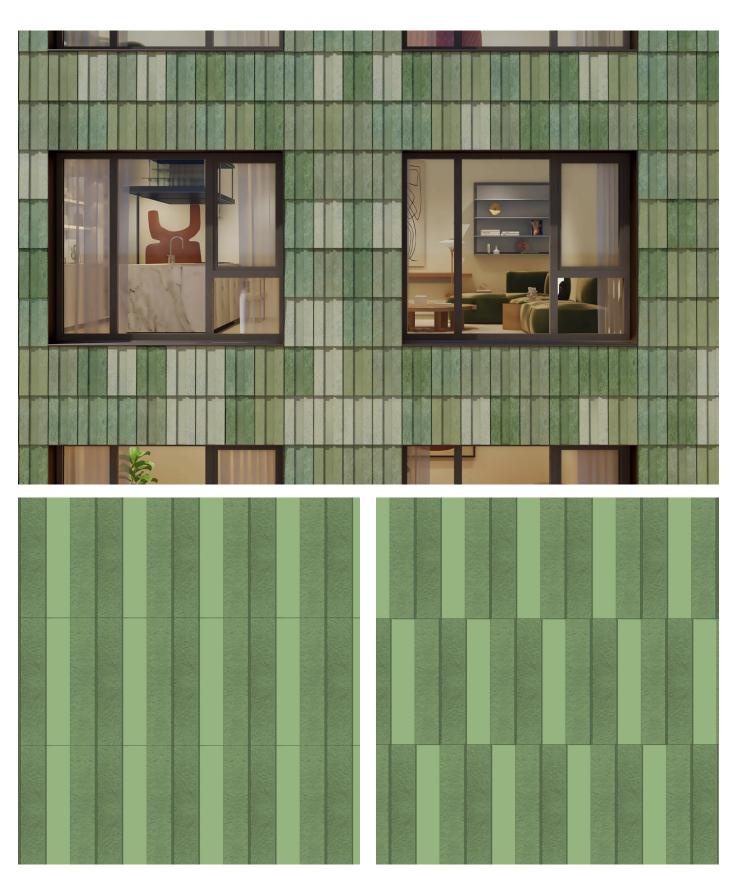

#### COLOUR

Pretty Plastic is available in four different colours: ochre, terracotta, green, and grey, each offering three shades. Colours shown serve as representative examples to provide an initial impression. However, due to the inherent characteristics of recycled materials, the delivered product may exhibit slight variations in colour and finish.

#### RELIEF

We currently produce our "Basic Third" tile in a standard format with a vertical relief but the design of the tile offers endless possibilities in reliefs and textures. The below indicated design studies give a first overview of these opportunities. Please contact Pretty Plastic to get more information on these bespoke editions.