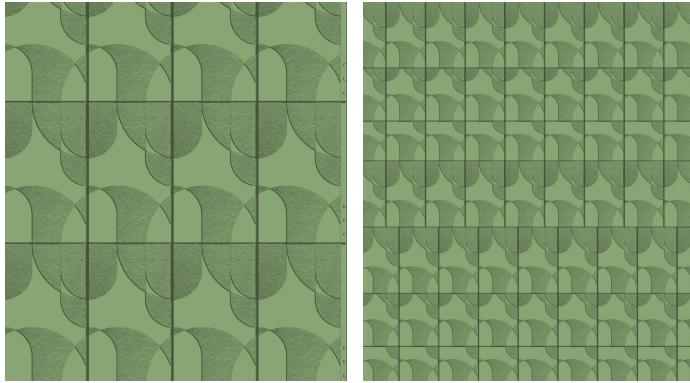

#### RELIEF

We currently produce our "Basic Third" tile in a standard format with a vertical relief but the design of the tile offers endless possibilities in reliefs and textures. The below indicated design studies give a first overview of these opportunities. Please contact Pretty Plastic to get more information on these bespoke editions.

**PRODUCT NAME** BASIC THIRD "CURVES"

241025 V8

**PRODUCT NAME** BASIC THIRD "STRIPES"