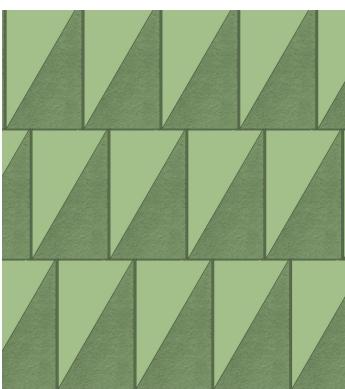

#### MAINTENANCE

Pretty Plastic is maintenance-free and can be cleaned using mild household cleaning products.

PRODUCT NAME BASIC THIRD

**PRODUCT NAME** BASIC THIRD "STRIPES"

241025 V8

**PRODUCT NAME** BASIC THIRD "TRIANGLE"

#### RELIEF

We currently produce our "Basic Third" tile in a standard format with a vertical relief but the design of the tile offers endless possibilities in reliefs and textures. The below indicated design studies give a first overview of these opportunities. Please contact Pretty Plastic to get more information on these bespoke editions.

**PRODUCT NAME** BASIC THIRD "CURVES"

241025 V8

**PRODUCT NAME** BASIC THIRD "STRIPES"