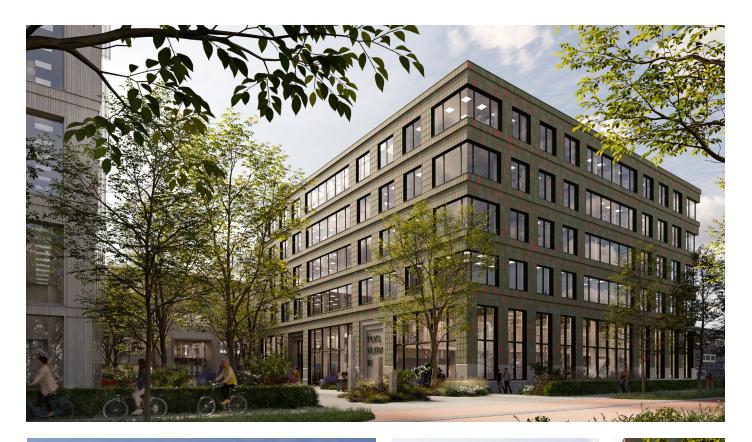

#### COLOUR

Pretty Plastic is available in four different colours: ochre, terracotta, green, and grey, each offering three shades. Colours shown serve as representative examples to provide an initial impression. However, due to the inherent characteristics of recycled materials, the delivered product may exhibit slight variations in colour and finish.