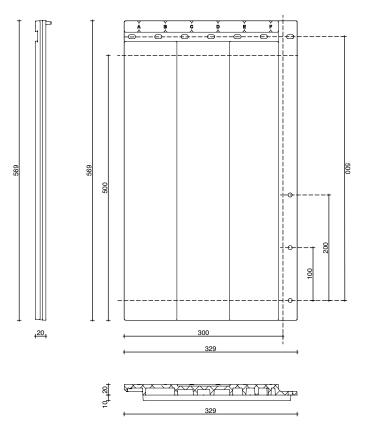

## Pretty Plastic

building from waste

info@prettyplastic.nl www.prettyplastic.nl @we\_are\_prettyplastic

October 2024

**PRODUCT NAME** BASIC THIRD

| TECHNICAL DATA<br>HEIGHT<br>WIDTH<br>THICKNESS                                     | 569 mm<br>329 mm<br>30 mm       |
|------------------------------------------------------------------------------------|---------------------------------|
| NUMBER OF TILES PER M <sup>2</sup><br>WEIGHT PER TILE<br>WEIGHT PER M <sup>2</sup> | 6.7<br>2.1 kg<br>14.1 kg        |
| MATERIAL                                                                           | recycled Polyvinylchlorid (PVC) |
| FLAMMABILITY (EN 13501-1:2018)                                                     | B-s3, d0                        |
| PRODUCTION TOLERANCES                                                              | +/-2%                           |

#### INSTALLATION

Pretty Plastic tiles should be attached to a wall with an underlying wooden structure composed of wooden slats (C18). These slats should have a minimum dimension of 24x48mm or 28x45mm, which are commonly available sizes in the EU.

Secure each tile to the slat construction using screws. We recommend using SPAX Universal Screw 25/45x4mm or an equivalent product for this purpose.