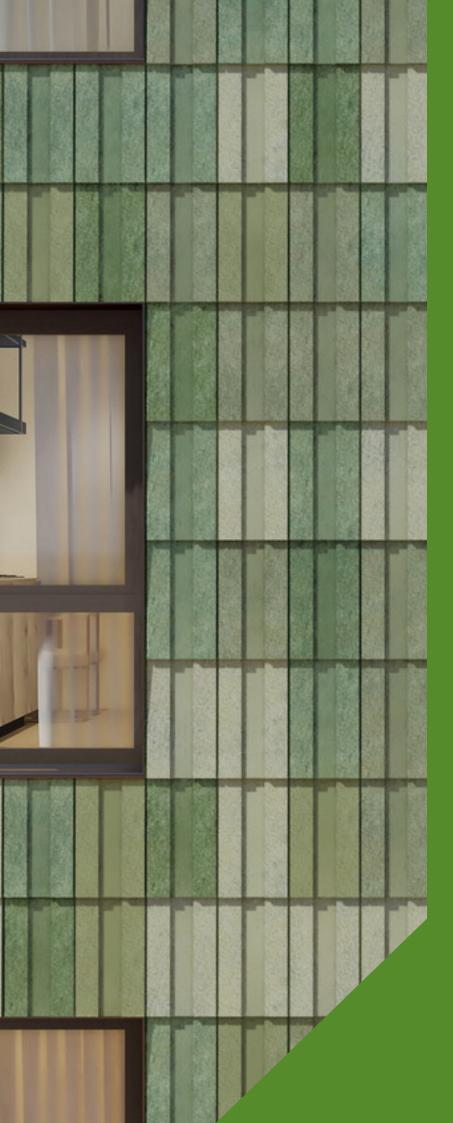

#### COLOUR

Pretty Plastic is available in four different colours: ochre, terracotta, green, and grey, each offering three shades. Colours shown serve as representative examples to provide an initial impression. However, due to the inherent characteristics of recycled materials, the delivered product may exhibit slight variations in colour and finish.

#### RELIEF

We currently produce our "Basic Third" tile in a standard format with a vertical relief but the design of the tile offers endless possibilities in reliefs and textures. The below indicated design studies give a first overview of these opportunities. Please contact Pretty Plastic to get more information on these bespoke editions.