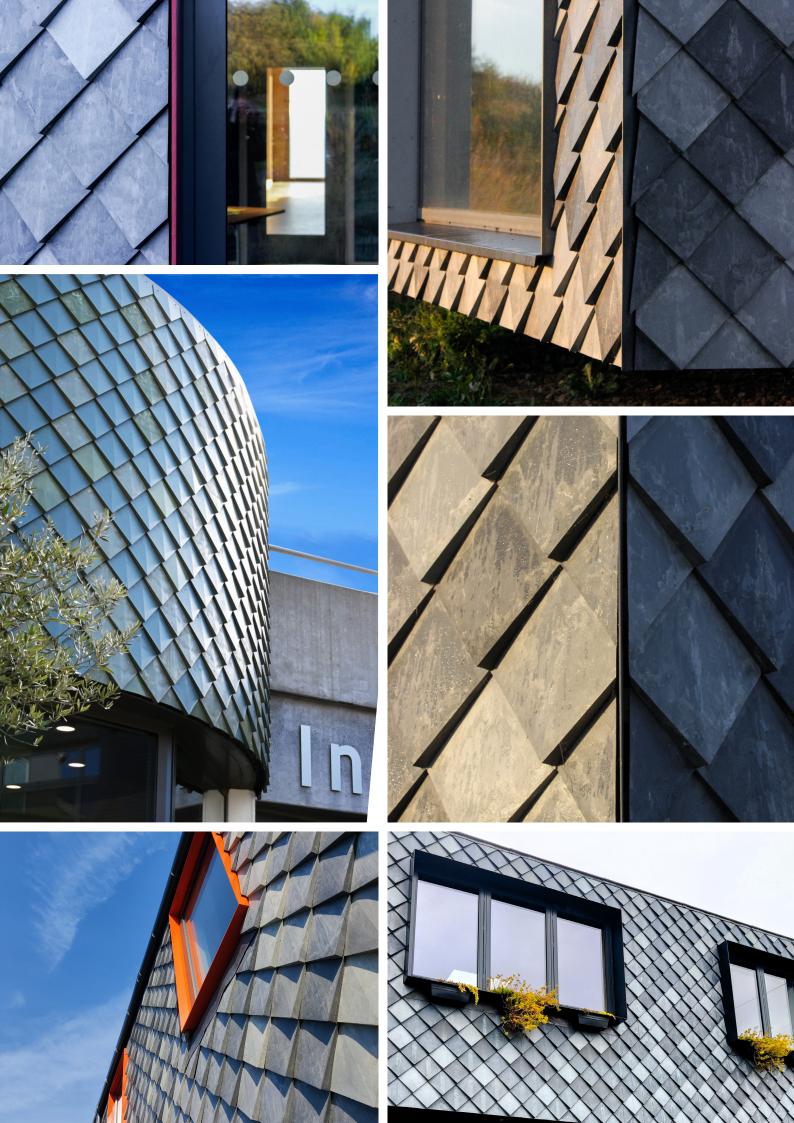

## CORNER CONNECTIONS AND WINDOW FRAME SOLUTIONS

When applying Pretty Plastic's "First One" tiles there are many solutions for corner ends and window frame connections. Since our Pretty Plastic tiles are already installed in more than 70 projects in 7 countries, a wide variety of solutions are already successfully integrated as proven design concepts. As a source of inspiration, we have selected a few examples to assist architects, façade builders and general contractors in finding the best possible solution to meet your design requirements for a beautiful finishing of the façade. Please refer to our installation manual for detailed drawings for various possible solutions. For more information about our tiles and corner solutions please contact us via info@prettyplastic.nl