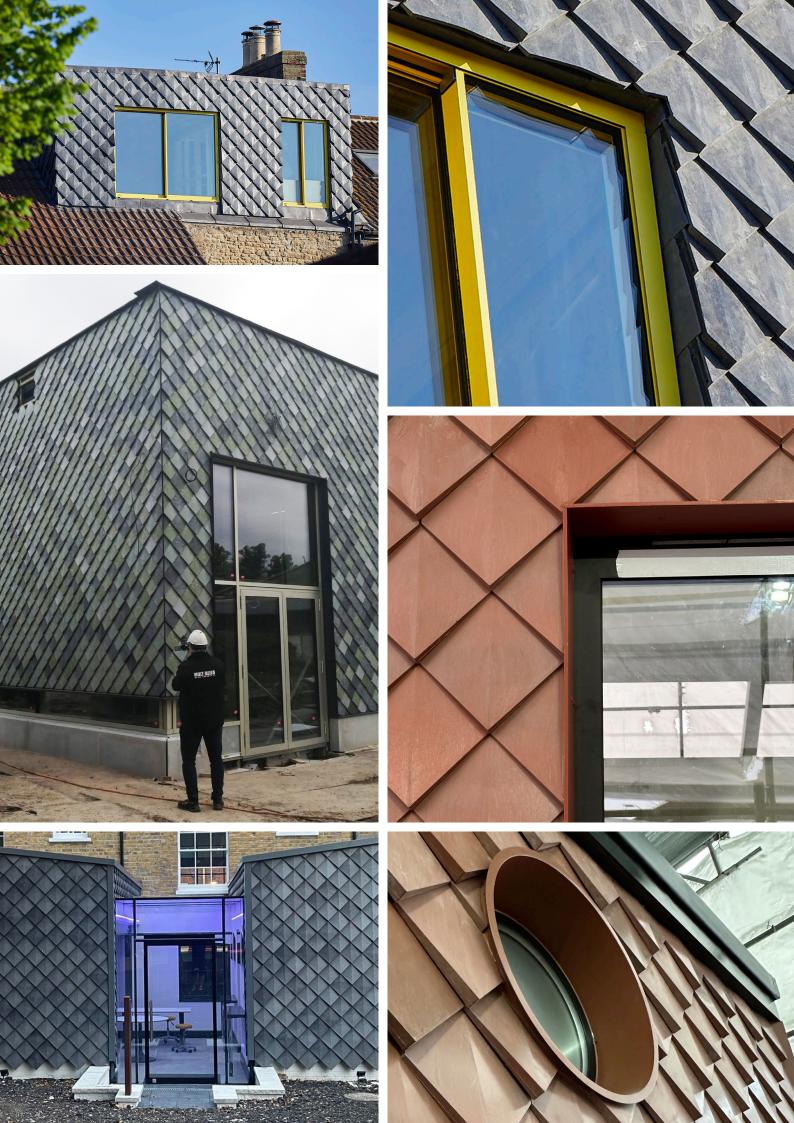

## CORNER CONNECTIONS AND WINDOW FRAME SOLUTIONS

When applying Pretty Plastic's "First One" tiles there are many solutions for corner ends and window frame connections. Since our Pretty Plastic tiles are already installed in more than 70 projects in 7 countries, a wide variety of solutions are already successfully integrated as proven design concepts. As a source of inspiration, we have selected a few examples to assist architects, façade builders and general contractors in finding the best possible solution to meet your design requirements for a beautiful finishing of the façade. Please refer to our installation manual for detailed drawings for various possible solutions. For more information about our tiles and corner solutions please contact us via info@prettyplastic.nl