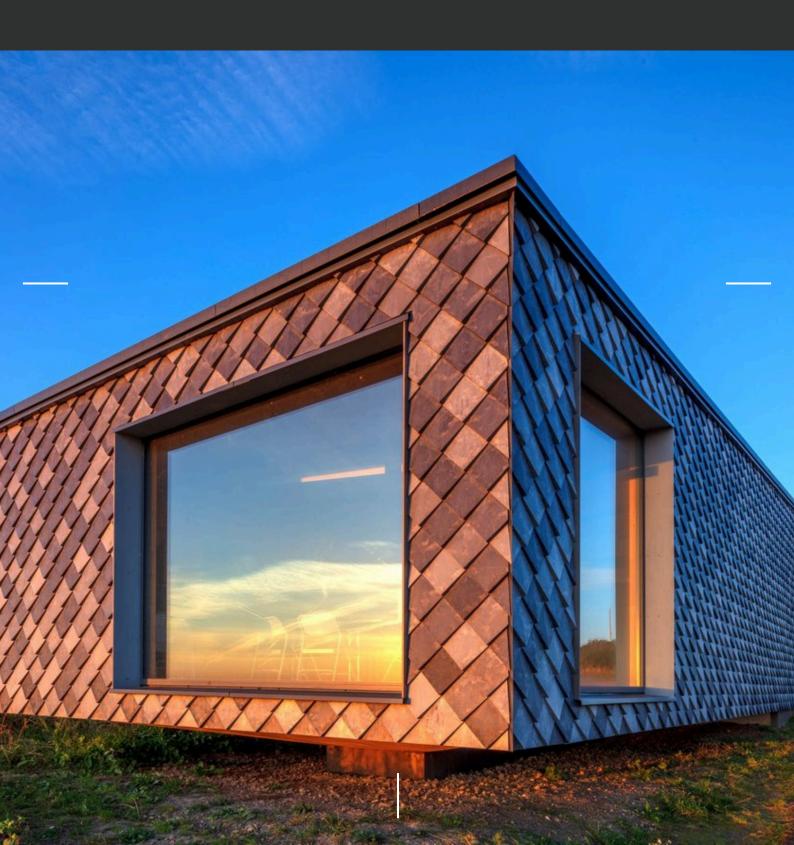

## CORNER CONNECTIONS AND WINDOW FRAME SOLUTIONS

When applying Pretty Plastic's "First One" tiles there are many solutions for corner ends and window frame connections. Since our Pretty Plastic tiles are already installed in more than 70 projects in 7 countries, a wide variety of solutions are already successfully integrated as proven design concepts. As a source of inspiration, we have selected a few examples to assist architects, façade builders and general contractors in finding the best possible solution to meet your design requirements for a beautiful finishing of the façade. Please refer to our installation manual for detailed drawings for various possible solutions. For more information about our tiles and corner solutions please contact us via info@prettyplastic.nl